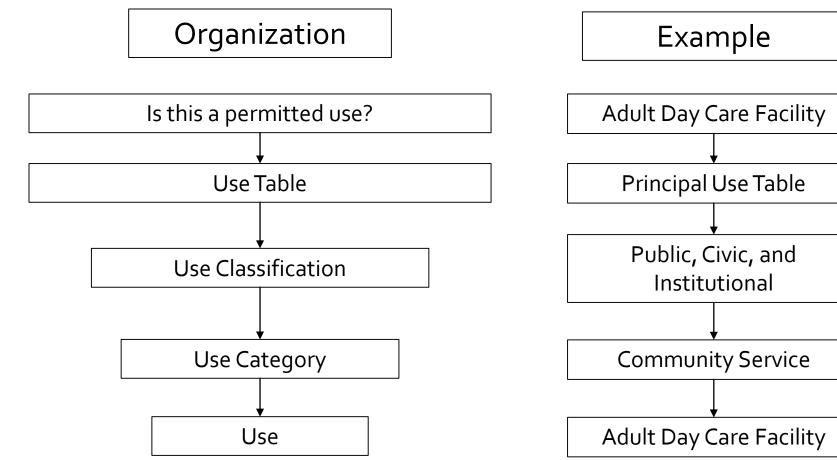

# Organization of the Use Tables

The current uses are found in more than 25 different use tables:

- 7 use tables organized by zone
- 18 overlay zones (DDOZ/TDOZ)
- 4 M-U-TC plans
- Embedded in definitions