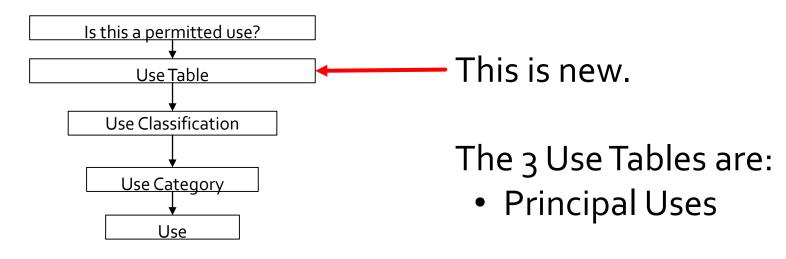

# Organization of the Use Tables

The current uses are found in more than 25 different use tables:

- 7 use tables organized by zone
- 18 overlay zones (DDOZ/TDOZ)
- 4 M-U-TC plans
- Embedded in definitions