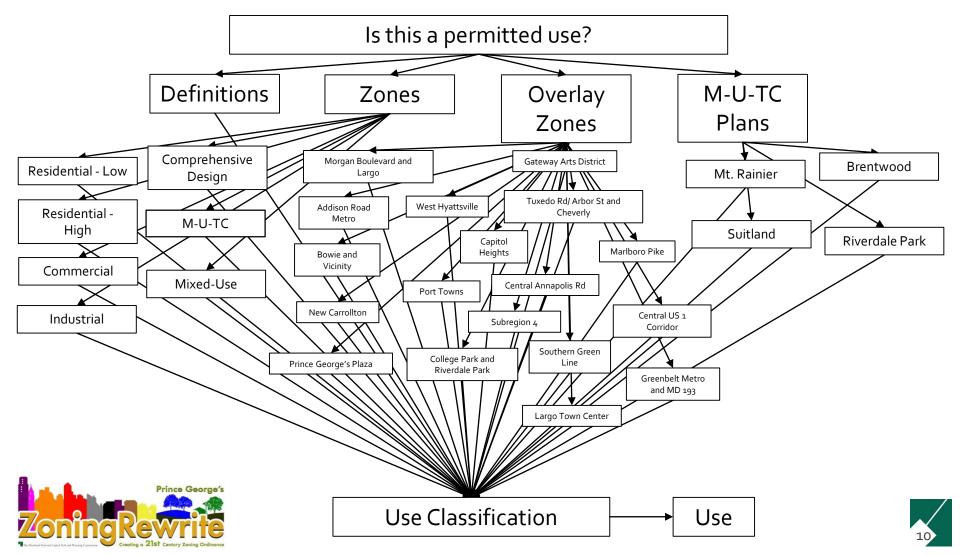

# Organization of the Use Tables

The current uses are found in more than 25 different use tables:

- 7 use tables organized by zone
- 18 overlay zones (DDOZ/TDOZ)
- 4 M-U-TC plans
- Embedded in definitions