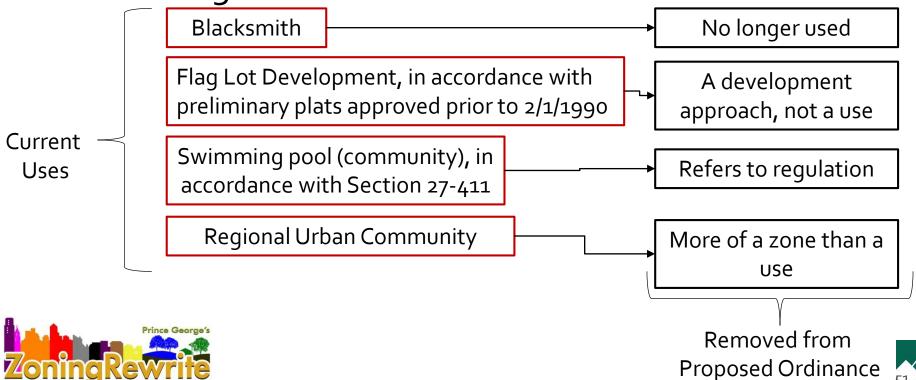

### What is NOT a Use?

### Uses are not:

- Building regulations
  - Size
  - Form
  - Materials
- Development site regulations
  - Layout
  - Access
  - Design