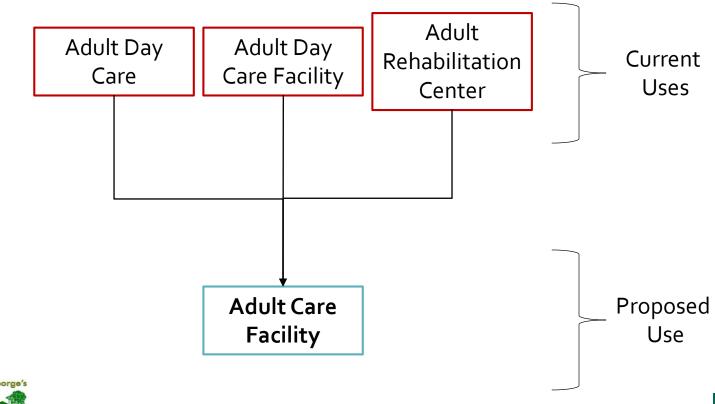

# Organization of the Use Tables

The current uses are found in more than 25 different use tables:

- 7 use tables organized by zone
- 18 overlay zones (DDOZ/TDOZ)
- 4 M-U-TC plans
- Embedded in definitions