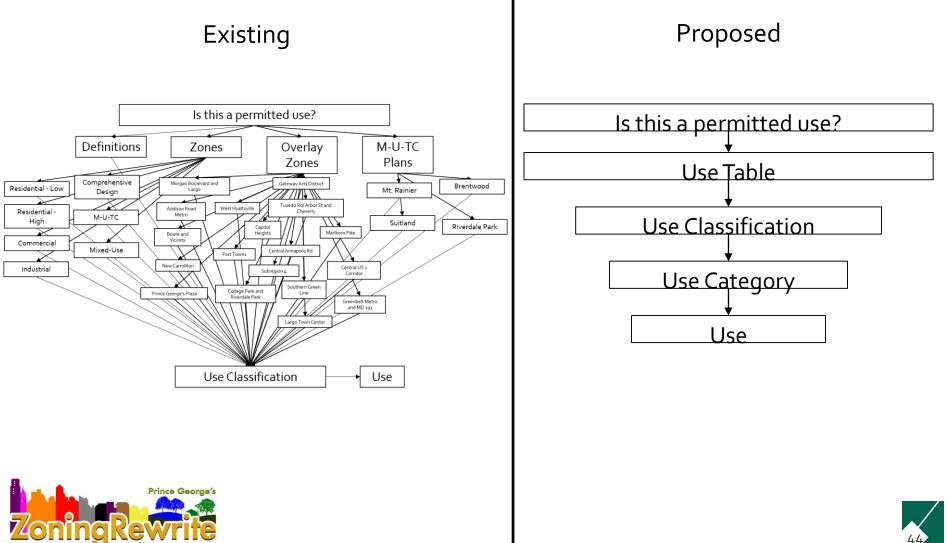

# Organization of the Use Tables

The current uses are found in more than 25 different use tables:

- 7 use tables organized by zone
- 18 overlay zones (DDOZ/TDOZ)
- 4 M-U-TC plans
- Embedded in definitions