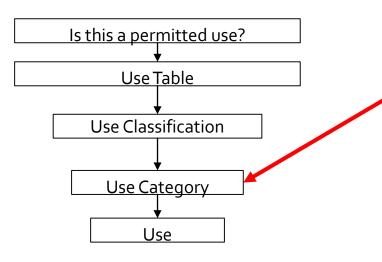

# Uses

**Uses** are the *activities* that can legally occur within a specific zoning district

### What is NOT a Use?

# Organization of the Use Tables

The current uses are found in more than 25 different use tables:

- 7 use tables organized by zone
- 18 overlay zones (DDOZ/TDOZ)
- 4 M-U-TC plans
- Embedded in definitions