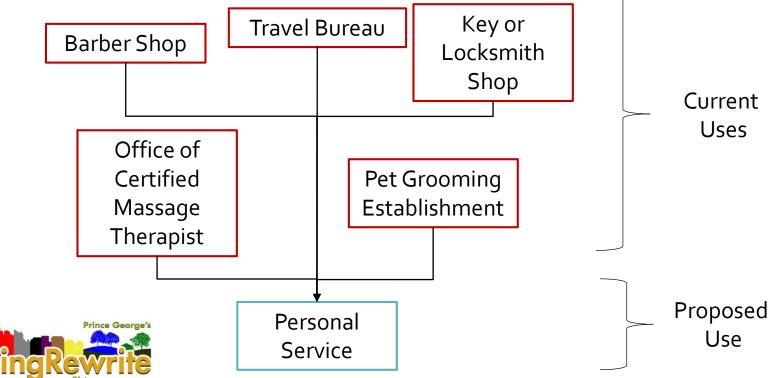

# Organization of the Use Tables

The current uses are found in more than 25 different use tables:

- 7 use tables organized by zone
- 18 overlay zones (DDOZ/TDOZ)
- 4 M-U-TC plans
- Embedded in definitions