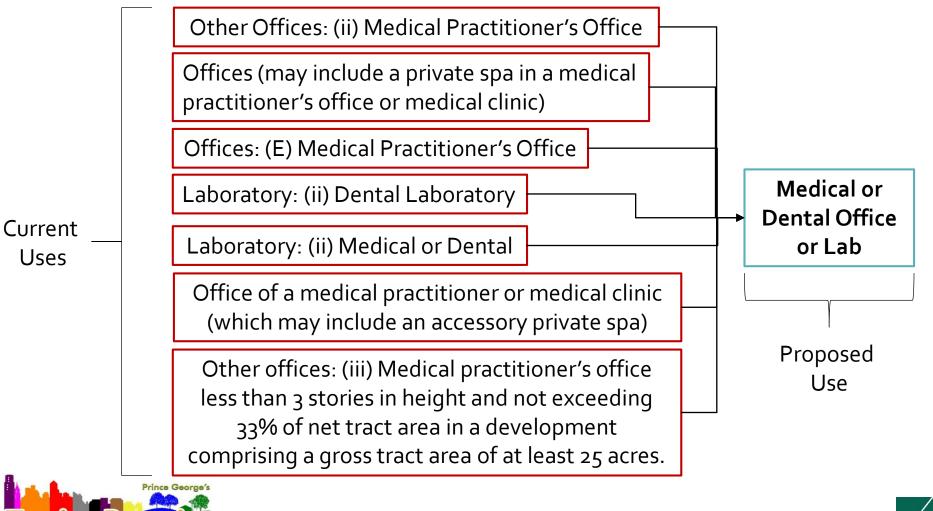

# Organization of the Use Tables

The current uses are found in more than 25 different use tables:

- 7 use tables organized by zone
- 18 overlay zones (DDOZ/TDOZ)
- 4 M-U-TC plans
- Embedded in definitions