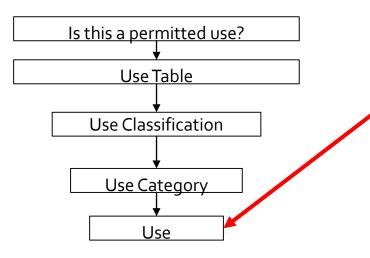

# Uses

**Uses** are the *activities* that can legally occur within a specific zoning district

### What is NOT a Use?

# Organization of the Use Tables

The current uses are found in more than 25 different use tables:

- 7 use tables organized by zone
- 18 overlay zones (DDOZ/TDOZ)
- 4 M-U-TC plans
- Embedded in definitions