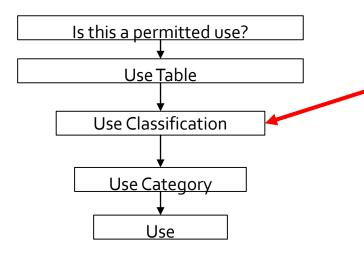

# Organization of the Use Tables

The current uses are found in more than 25 different use tables:

- 7 use tables organized by zone
- 18 overlay zones (DDOZ/TDOZ)
- 4 M-U-TC plans
- Embedded in definitions